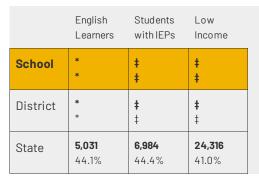

| Grade 6    |             |          |               |               |         |              |          |         |         |         |
|------------|-------------|----------|---------------|---------------|---------|--------------|----------|---------|---------|---------|
|            | ELA         |          |               |               |         | Mathematics  |          |         |         |         |
|            | Level 1     | Level 2  | Level 3       | Level 4       | Level 5 | Level 1      | Level 2  | Level 3 | Level 4 | Level 5 |
| Migrant    |             |          |               |               |         |              |          |         |         |         |
| School     | *           | *        | *             | *             | *       | *            | *        | *       | *       | *       |
| District   | *           | *        | *             | *             | *       | *            | *        | *       | *       | *       |
| State      | 52.4%       | 23.8%    | 9.5%          | 9.5%          | 4.8%    | 52.4%        | 33.3%    | 4.8%    | 9.5%    | 0.0%    |
| Military   |             |          |               |               |         |              |          |         |         |         |
| School     | *           | *        | *             | *             | *       | *            | *        | *       | *       | *       |
| District   | *           | *        | *             | *             | *       | *            | *        | *       | *       | *       |
| State      | 9.3%        | 13.9%    | 25.5%         | 44.4%         | 6.8%    | 12.9%        | 28.8%    | 30.1%   | 24.8%   | 3.3%    |
| Non-Englis | sh Learners | 1        | 1             |               | 1       |              | 1        |         | 1       | 1       |
| School     | 0.0%        | 13.0%    | <b>26.1</b> % | 47.8%         | 13.0%   | <b>8.7</b> % | 13.0%    | 52.2%   | 21.7%   | 4.3%    |
| District   | 0.0%        | 13.0%    | 26.1%         | <b>47.8</b> % | 13.0%   | 8.7%         | 13.0%    | 52.2%   | 21.7%   | 4.3%    |
| State      | 8.8%        | 13.9%    | 24.8%         | 44.8%         | 7.7%    | 14.1%        | 27.1%    | 30.4%   | 24.5%   | 4.0%    |
| Non-IEP    |             | 1        | 1             | 1             | 1       | 1            | 1        | 1       | 1       | 1       |
| School     | 0.0%        | 5.3%     | <b>21.1%</b>  | 57.9%         | 15.8%   | 0.0%         | 5.3%     | 63.2%   | 26.3%   | 5.3%    |
| District   | 0.0%        | 5.3%     | 21.1%         | 57.9%         | 15.8%   | 0.0%         | 5.3%     | 63.2%   | 26.3%   | 5.3%    |
| State      | 7.7%        | 14.0%    | 25.7%         | 45.0%         | 7.7%    | 12.2%        | 28.5%    | 31.1%   | 24.2%   | 3.9%    |
| Non Low I  | ncome       |          |               |               |         |              |          |         |         | 1       |
| School     | 0.0%        | 0.0%     | 25.0%         | 50.0%         | 25.0%   | 0.0%         | 8.3%     | 50.0%   | 33.3%   | 8.3%    |
| District   | 0.0%        | 0.0%     | 25.0%         | 50.0%         | 25.0%   | 0.0%         | 8.3%     | 50.0%   | 33.3%   | 8.3%    |
| State      | 5.0%        | 9.7%     | 21.8%         | 52.2%         | 11.2%   | 7.5%         | 20.6%    | 32.2%   | 33.4%   | 6.2%    |
| Youth In C | are         | <u> </u> | I             | I             | I       | I            | <u> </u> | I       | I       |         |
| School     | *           | *        | *             | *             | *       | *            | *        | *       | *       | *       |
| District   | *           | *        | *             | *             | *       | *            | *        | *       | *       | *       |
| State      | 24.9%       | 28.8%    | 23.7%         | 21.3%         | 1.3%    | 37.9%        | 36.3%    | 20.3%   | 5.5%    | 0.0%    |