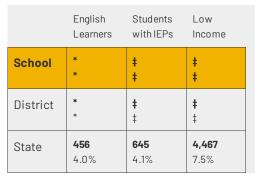

| ‡<br>‡                           |
| District | <b>‡</b><br>‡          | <b>‡</b><br>‡          | <b>‡</b><br>‡          | *                  | *                  | *                     | *                  | *                     | *<br>* | *<br>*                                     | *                       | <b>‡</b><br>‡          | <b>‡</b><br>‡                    |
| State    | <b>25,068</b><br>18.7% | <b>12,327</b><br>18.5% | <b>12,708</b><br>18.9% | <b>33</b><br>35.5% | <b>37</b><br>13.1% | <b>3,976</b><br>52.3% | <b>930</b><br>4.6% | <b>3,931</b><br>10.4% | *      | <b>41</b><br>35.3%                         | <b>1,126</b><br>23.1%   | <b>15,027</b><br>23.8% | <b>3,360</b><br>13.5%            |

### Percentage of students who meet the IL SAT/ ACT Composite Minimum requirement



### Percentage of students who have at least 1 Academic ELA Indicator

|          | All                    | Female                 | Male                   | Non<br>Binary      | American<br>Indian  | Asian                 | Black                 | Hispanic               | MENA | Native<br>Hawaiian/<br>Pacific<br>Islander | Two or<br>More<br>Races | White                  | Students<br>with<br>Disabilities |
|----------|------------------------|------------------------|------------------------|--------------------|---------------------|-----------------------|-----------------------|------------------------|------|--------------------------------------------|-------------------------|------------------------|----------------------------------|
| School   | ‡<br>‡                 | ‡<br>