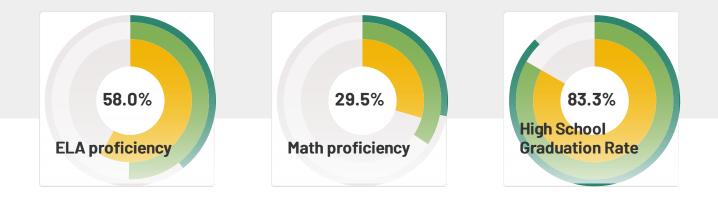

# **School Snapshot**

Site-Based Expenditure Per Student Spending: \$8,408

Graduation Rate: 83.3%

Average Class Size : \*

Postsecondary Enrollment: 68.8%

Chronic Absenteeism : 20.1%