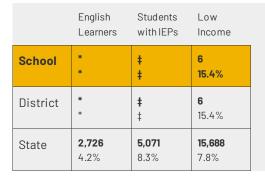

| Grade 6     |                |          |          |          |         |             |         |               |         |         |
|-------------|----------------|----------|----------|----------|---------|-------------|---------|---------------|---------|---------|
|             | ELA            |          |          |          |         | Mathematics |         |               |         |         |
|             | Level 1        | Level 2  | Level 3  | Level 4  | Level 5 | Level 1     | Level 2 | Level 3       | Level 4 | Level 5 |
| Students v  | vith Disabilit | ies      |          |          |         |             |         |               |         |         |
| School      | ŧ              | ŧ        | ŧ        | ŧ        | ŧ       | ŧ           | ŧ       | ŧ             | +       | +       |
| District    | +              | +        | +        | <b>‡</b> | +       | +           | +       | +             | +       | +       |
| State       | 29.8%          | 25.7%    | 22.5%    | 19.7%    | 2.3%    | 38.4%       | 32.7%   | 17.6%         | 10.1%   | 1.2%    |
| English Lea | arners         |          |          |          |         |             |         |               |         |         |
| School      | *              | *        | *        | *        | *       | *           | *       | *             | *       | *       |
| District    | *              | *        | *        | *        | *       | *           | *       | *             | *       | *       |
| State       | 32.2%          | 30.0%    | 26.3%    | 11.3%    | 0.2%    | 37.4%       | 43.3%   | 16.3%         | 2.9%    | 0.1%    |
| Homeless    |                | <u>.</u> | <u>.</u> |          |         |             |         |               |         |         |
| School      | *              | *        | *        | *        | *       | *           | *       | *             | *       | *       |
| District    | *              | *        | *        | *        | *       | *           | *       | *             | *       | *       |
| State       | 36.9%          | 24.6%    | 21.4%    | 15.9%    | 1.3%    | 44.0%       | 35.1%   | <b>16.2</b> % | 4.6%    | 0.1%    |
| Students v  | vith IEPs      |          |          |          | 1       | 1           | 1       | 1             |         |         |
| School      | ŧ              | ŧ        | ŧ        | ŧ        | ŧ       | ŧ           | ŧ       | ŧ             | +       | ŧ       |
| District    | +              | ŧ        | ŧ        | ŧ        | +       | +           | ŧ       | ŧ             | +       | ŧ       |
| State       | 37.9%          | 29.4%    | 20.6%    | 11.2%    | 0.8%    | 47.5%       | 34.2%   | 12.7%         | 5.2%    | 0.5%    |
| Low Incom   | ne             |          |          |          |         |             |         |               |         |         |
| School      | 0.0%           | 27.3%    | 27.3%    | 45.5%    | 0.0%    | 18.2%       | 18.2%   | 54.5%         | 9.1%    | 0.0%    |
| District    | 0.0%           | 27.3%    | 27.3%    | 45.5%    | 0.0%    | 18.2%       | 18.2%   | 54.5%         | 9.1%    | 0.0%    |
| State       | 18.8%          | 22.3%    | 27.9%    | 28.6%    | 2.4%    | 26.6%       | 37.5%   | 24.8%         | 10.2%   | 0.8%    |