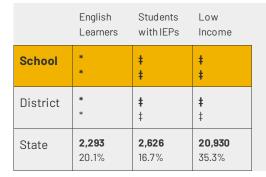

| Grade 6     |                |          |          |          |         |             |         |               |         |         |
|-------------|----------------|----------|----------|----------|---------|-------------|---------|---------------|---------|---------|
|             | ELA            |          |          |          |         | Mathematics |         |               |         |         |
|             | Level 1        | Level 2  | Level 3  | Level 4  | Level 5 | Level 1     | Level 2 | Level 3       | Level 4 | Level 5 |
| Students v  | vith Disabilit | ies      |          |          |         |             |         |               |         |         |
| School      | ŧ              | ŧ        | ŧ        | ŧ        | ŧ       | ŧ           | ŧ       | ŧ             | +       | +       |
| District    | +              | +        | +        | <b>‡</b> | +       | +           | +       | +             | +       | +       |
| State       | 29.8%          | 25.7%    | 22.5%    | 19.7%    | 2.3%    | 38.4%       | 32.7%   | 17.6%         | 10.1%   | 1.2%    |
| English Lea | arners         |          |          |          |         |             |         |               |         |         |
| School      | *              | *        | *        | *        | *       | *           | *       | *             | *       | *       |
| District    | *              | *        | *        | *        | *       | *           | *       | *             | *       | *       |
| State       | 32.2%          | 30.0%    | 26.3%    | 11.3%    | 0.2%    | 37.4%       | 43.3%   | 16.3%         | 2.9%    | 0.1%    |
| Homeless    |                | <u>.</u> | <u>.</u> |          |         |             |         |               |         |         |
| School      | *              | *        | *        | *        | *       | *           | *       | *             | *       | *       |
| District    | *              | *        | *        | *        | *       | *           | *       | *             | *       | *       |
| State       | 36.9%          | 24.6%    | 21.4%    | 15.9%    | 1.3%    | 44.0%       | 35.1%   | <b>16.2</b> % | 4.6%    | 0.1%    |
| Students v  | vith IEPs      |          |          |          | 1       | 1           | 1       | 1             |         |         |
| School      | ŧ              | ŧ        | ŧ        | ŧ        | ŧ       | ŧ           | ŧ       | ŧ             | +       | ŧ       |
| District    | +              | ŧ        | ŧ        | ŧ        | +       | +           | ŧ       | ŧ             | +       | ŧ       |
| State       | 37.9%          | 29.4%    | 20.6%    | 11.2%    | 0.8%    | 47.5%       | 34.2%   | 12.7%         | 5.2%    | 0.5%    |
| Low Incom   | ne             |          |          |          |         |             |         |               |         |         |
| School      | 0.0%           | 27.3%    | 27.3%    | 45.5%    | 0.0%    | 18.2%       | 18.2%   | 54.5%         | 9.1%    | 0.0%    |
| District    | 0.0%           | 27.3%    | 27.3%    | 45.5%    | 0.0%    | 18.2%       | 18.2%   | 54.5%         | 9.1%    | 0.0%    |
| State       | 18.8%          | 22.3%    | 27.9%    | 28.6%    | 2.4%    | 26.6%       | 37.5%   | 24.8%         | 10.2%   | 0.8%    |