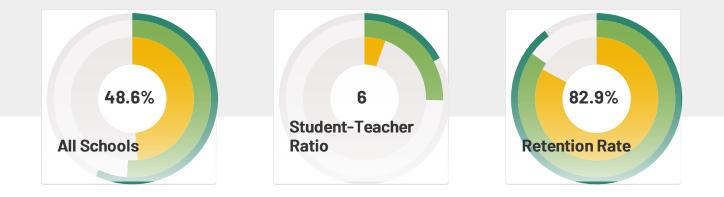

>9.7%     | <b>4</b><br>11.1%     | *                 | *                  | *                  | <b>‡</b><br>‡         | <b>‡</b><br>‡        | *    | *                                          | <b>‡</b><br>‡           | <b>5</b><br>8.5%     | <b>‡</b><br>‡                    |
| State    | <b>20,803</b><br>5.1% | <b>7,533</b><br>3.8% | <b>13,247</b><br>6.3% | <b>23</b><br>2.0% | <b>56</b><br>6.2%  | <b>225</b><br>1.0% | <b>8,486</b><br>12.8% | <b>4,683</b><br>4.0% | *    | <b>18</b><br>4.7%                          | <b>1,363</b><br>7.8%    | <b>5,972</b><br>3.2% | <b>6,113</b><br>7.5%             |





# About the data

Teacher data includes information regarding teachers, including salary, retention, and education, as well as information comparing the ratio of teachers to students.



### **Teacher Information**

### What is it?

This shows information pertaining to teachers, including experience, education, attendance, and evaluation.

|          | All Schools | Attendance Rate | Evaluation Rate |
|----------|-------------|-----------------|-----------------|
| School   | 17          | 84.0%           | *               |
| District | 16          | 83.1%           | 88.9%           |
| State    | 14          | 66.0%           | 97.2%           |

## **Full-Time Equivalents**

### What is it?

This shows the total percentage and number of teacher Full-Time Equivalents. The number of teachers at each school varies greatly depending on the student population, schools' grade configuration, programs offered, and the financial resources of the district.

|          |