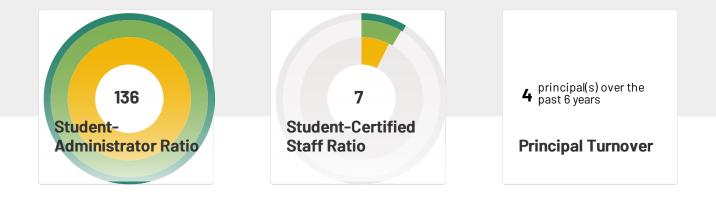

#### Perkins Measures - Academic Proficiency Rate in Science

|          | All           | Female   | Male     | Non<br>Binary | American<br>Indian | Asian         | Black | Hispanic | MENA | Native<br>Hawaiian/<br>Pacific<br>Islander | Two or<br>More<br>Races | White | Students<br>with<br>Disabilities |
|----------|---------------|----------|----------|---------------|--------------------|---------------|-------|----------|------|--------------------------------------------|-------------------------|-------|----------------------------------|
| School   | \$            | <b>‡</b> | <b>‡</b> | *             | *                  | *             | *     | *        | *    | *                                          | *                       | ŧ     | ŧ                                |
| District | +             | +        | ‡        | *             | *                  | *             | *     | *        | *    | *                                          | *                       | ‡     | ŧ                                |
| State    | <b>53.6</b> % | 51.9%    | 55.0%    | <b>57.1</b> % | <b>54.0</b> %      | <b>76.0</b> % | 25.7% | 42.3%    | *    | 50.0%                                      | 54.3%                   | 61.1% | 34.3%                            |

|          | English<br>Learners | Homeless | Students<br>with IEPs | Low<br>Income | Migrant | Military | Non<br>Traditional<br>Fields | Out of<br>Workforce | Single<br>Parents | Youth In<br>Care |
|----------|---------------------|----------|-----------------------|---------------|---------|----------|------------------------------|---------------------|-------------------|------------------|
| School   | *                   | *        | ŧ                     | +             | *       | *        | ŧ                            | *                   | *                 | *                |
| District | *                   | *        | ŧ                     | +             | *       | *        | +                            | *                   | *                 | *                |
| State    | 17.6%               | 29.6%    | 19.5%                 | 39.3%         | 0.0%    | 55.1%    | 53.8%                        | 83.3%               | 45.8%             | 24.7%            |

#### Perkins Measures - Postsecondary Placement Rate

|          | All           | Female | Male     | Non<br>Binary | American<br>Indian | Asian | Black | Hispanic | MENA | Native<br>Hawaiian/<br>Pacific<br>Islander | Two or<br>More<br>Races | White         | Students<br>with<br>Disabilities |
|----------|---------------|--------|----------|---------------|--------------------|-------|-------|----------|------|--------------------------------------------|-------------------------|---------------|----------------------------------|
| School   | <b>86.7</b> % | ŧ      | <b>‡</b> | *             | *                  | *     | *     | *        | *    | *                                          | *                       | <b>86.7</b> % | ŧ                                |
| District | <b>86.7</b> % | ‡      | ‡        | *             | *                  | *     | *     | *        | *    | *                                          | *                       | <b>86.7</b> % | ŧ                                |
| State    | 70.6%         | 78.1%  | 64.8%    | 50.0%         | 67.8%              | 86.0% | 67.1% | 66.3%    | *    | <b>68.1</b> %                              | 68.3%                   | 71.8%         | 60.2%                            |