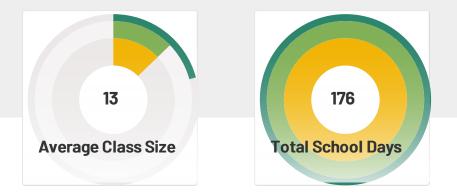

# **School Snapshot**

Site-Based Expenditure Per Student Spending: \$8,408

Graduation Rate: 83.3%

Average Class Size : \*

Postsecondary Enrollment: 68.8%

Chronic Absenteeism : 20.1%