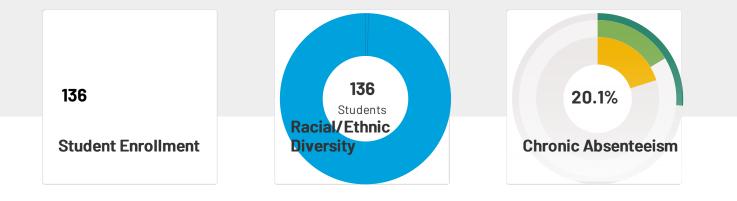

# **School Snapshot**

Site-Based Expenditure Per Student Spending: \$8,408

Graduation Rate: 83.3%

Average Class Size : \*

Postsecondary Enrollment: 68.8%

Chronic Absenteeism : 20.1%